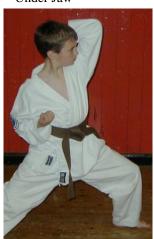

## KYODAI KARATE

### 3rd KYU Brown Belt

#### **Stances**

**UCHI HACHI JI DACHI**From FUDO DACHI Throw both Heels Outwards
Stance



**SHIKA DACHI** Horse Stance. Feet In 10 – 2



**Punches and Strikes** 

**CHUDAN HIJI ATE**Elbow Strike To Chest



JODAN HIJI ATE Elbow Strike To Face



AGE HIJI ATE Elbow Strike To Sternum



AGO HIJI ATE Elbow Strike Under Jaw



# KYODAI KARATE

### 3rd KYU Brown Belt continued

### **Punches and Strikes continued**

**USHIRO HIJI ATE**Backward Elbow Strike



SHUTO MAE GEDAN BARAI Open Hand Lower Block

**Blocks** 



**NUKITE JODAN**Spear Hand Strike To Eyes



**CHUDAN UCHI UKE GEDAN BARAI** Inside, Lower Block At Same Time



# KYODAI KARATE

## 3rd KYU Brown Belt continued

### **Kicks**

## USHIRO GERI CHUDAN CHUDAN

Back Kick To Chest



#### MAWASHI KAKATO GERI

Hook Kick



**TOBI MAE GERI CHUDAN** Flying Front Kick To Chest



**MAWASHI GERI JODAN**Round House Kick To Head -