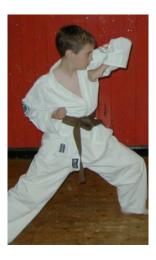

#### **Stances**

**UCHI HACHI JI DACHI**From FUDO DACHI Throw both Heels Outwards
Stance

**SHIKA DACHI** Horse Stance. Feet In 10 – 2

**Punches and Strikes** 

**CHUDAN HIJI ATE**Elbow Strike To Chest

JODAN HIJI ATE Elbow Strike To Face

AGE HIJI ATE Elbow Strike To Sternum

AGO HIJI ATE Elbow Strike Under Jaw