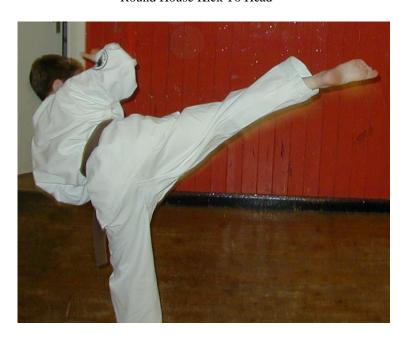

#### MAWASHI KAKATO GERI

Hook Kick

**TOBI MAE GERI CHUDAN** Flying Front Kick To Chest

**MAWASHI GERI JODAN**Round House Kick To Head -