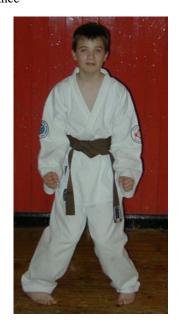

#### **Stances**

**UCHI HACHI JI DACHI**From FUDO DACHI Throw both Heels Outwards
Stance

**SHIKA DACHI** Horse Stance. Feet In 10 – 2

**Punches and Strikes** 

**CHUDAN HIJI ATE**Elbow Strike To Chest

JODAN HIJI ATE Elbow Strike To Face