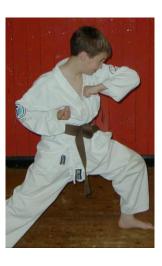

#### **Stances**

**UCHI HACHI JI DACHI**From FUDO DACHI Throw both Heels Outwards
Stance

**SHIKA DACHI** Horse Stance. Feet In 10 – 2

**Punches and Strikes** 

**CHUDAN HIJI ATE**Elbow Strike To Chest

JODAN HIJI ATE Elbow Strike To Face

AGE HIJI ATE Elbow Strike To Sternum

AGO HIJI ATE Elbow Strike Under Jaw