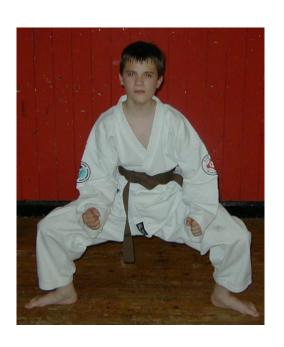

#### **Stances**

**UCHI HACHI JI DACHI**From FUDO DACHI Throw both Heels Outwards
Stance

**SHIKA DACHI** Horse Stance. Feet In 10 – 2

**Punches and Strikes** 

**CHUDAN HIJI ATE**Elbow Strike To Chest

JODAN HIJI ATE Elbow Strike To Face