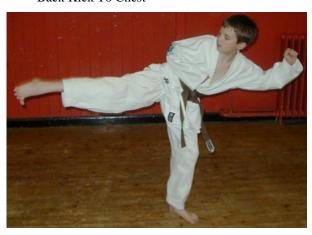

## KYODAI KARATE

### 3rd KYU Brown Belt

#### **Stances**

**UCHI HACHI JI DACHI**From FUDO DACHI Throw both Heels Outwards
Stance



**SHIKA DACHI** Horse Stance. Feet In 10 – 2



**Punches and Strikes** 

**CHUDAN HIJI ATE**Elbow Strike To Chest



JODAN HIJI ATE Elbow Strike To Face



AGE HIJI ATE Elbow Strike To Sternum



AGO HIJI ATE Elbow Strike Under Jaw



# KYODAI KARATE

### 3rd KYU Brown Belt continued

### **Punches and Strikes continued**

**USHIRO HIJI ATE**Backward Elbow Strike



SHUTO MAE GEDAN BARAI Open Hand Lower Block

**Blocks** 



**NUKITE JODAN**Spear Hand Strike To Eyes



**CHUDAN UCHI UKE GEDAN BARAI** Inside, Lower Block At Same Time



# KYODAI KARATE

## 3rd KYU Brown Belt continued

### **Kicks**

## USHIRO GERI CHUDAN CHUDAN

Back Kick To Chest



#### MAWASHI KAKATO GERI

Hook Kick



**TOBI MAE GERI CHUDAN** Flying Front Kick To Chest



**MAWASHI GERI JODAN**Round House Kick To Head -