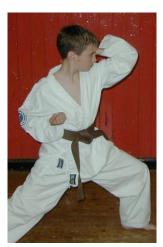

## KYODAI KARATE

### 3rd KYU Brown Belt

#### **Stances**

**UCHI HACHI JI DACHI**From FUDO DACHI Throw both Heels Outwards
Stance



**SHIKA DACHI** Horse Stance. Feet In 10 – 2



**Punches and Strikes** 

**CHUDAN HIJI ATE**Elbow Strike To Chest



JODAN HIJI ATE Elbow Strike To Face



AGE HIJI ATE Elbow Strike To Sternum



AGO HIJI ATE Elbow Strike Under Jaw



# KYODAI KARATE

### 3rd KYU Brown Belt continued

### **Punches and Strikes continued**

**USHIRO HIJI ATE**Backward Elbow Strike



SHUTO MAE GEDAN BARAI Open Hand Lower Block

**Blocks** 



**NUKITE JODAN**Spear Hand Strike To Eyes



**CHUDAN UCHI UKE GEDAN BARAI** Inside, Lower Block At Same Time



# KYODAI KARATE

## 3rd KYU Brown Belt continued

### **Kicks**

## USHIRO GERI CHUDAN CHUDAN

Back Kick To Chest



#### MAWASHI KAKATO GERI

Hook Kick



**TOBI MAE GERI CHUDAN** Flying Front Kick To Chest



**MAWASHI GERI JODAN**Round House Kick To Head -