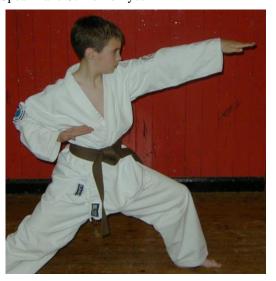

#### **Stances**

**UCHI HACHI JI DACHI**From FUDO DACHI Throw both Heels Outwards
Stance

**SHIKA DACHI** Horse Stance. Feet In 10 – 2

**Punches and Strikes** 

**CHUDAN HIJI ATE**Elbow Strike To Chest

JODAN HIJI ATE Elbow Strike To Face