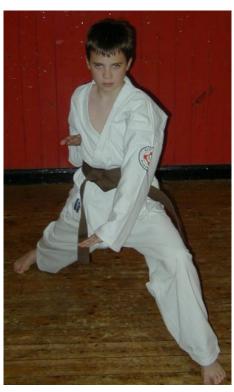

### **Punches and Strikes continued**

**USHIRO HIJI ATE**Backward Elbow Strike

SHUTO MAE GEDAN BARAI Open Hand Lower Block

**Blocks** 

**NUKITE JODAN**Spear Hand Strike To Eyes

**CHUDAN UCHI UKE GEDAN BARAI** Inside, Lower Block At Same Time