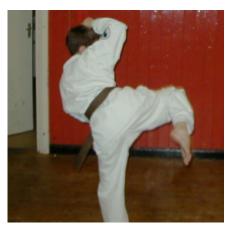

#### MAWASHI KAKATO GERI

Hook Kick

**TOBI MAE GERI CHUDAN** Flying Front Kick To Chest

**MAWASHI GERI JODAN**Round House Kick To Head -