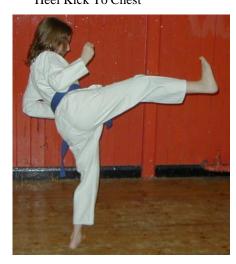

# 5th KYU Blue Belt Continued

TATE TSUKI
Upright Fist Punch

**Blocks** 

SHUTO JODAN UKE SHUTO CHUDAN
Open Hand Upper Block

**Kicks** 

YOKO GERI CHUDAN Side Thrust Kick To Side Using Knife Edge Of Foot.

MAE KAKATO GERI CHUDAN Heel Kick To Chest