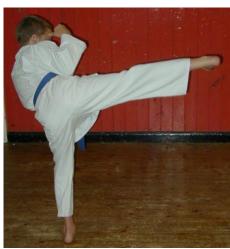

# 5th KYU Blue Belt Continued

TATE TSUKI
Upright Fist Punch

**Blocks** 

SHUTO JODAN UKE SHUTO CHUDAN
Open Hand Upper Block

**Kicks** 

YOKO GERI CHUDAN Side Thrust Kick To Side Using Knife Edge Of Foot.

MAE KAKATO GERI CHUDAN Heel Kick To Chest