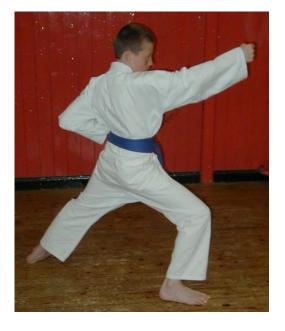

# 5th KYU Blue Belt Continued

TATE TSUKI
Upright Fist Punch

**Blocks** 

SHUTO JODAN UKE SHUTO CHUDAN
Open Hand Upper Block

**Kicks** 

YOKO GERI CHUDAN Side Thrust Kick To Side Using Knife Edge Of Foot.

MAE KAKATO GERI CHUDAN Heel Kick To Chest