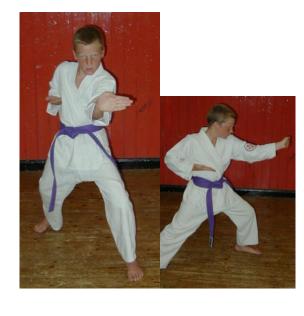

# KYODAI KARATE

# 5<sup>th</sup> KYU Blue Belt

## **Stances**

HIESOKO DACHI

Feet Together Knees Slightly Bent. Foot



## **Punches and Strikes**

#### TETTSUI UCHI CHUDAN

Hammer Fist Strike To Head Chest



#### TETTSUI KOMI KAMI

Hammer Fist Strike To Temple



### MORO ASHI DACHI

From FUDO DACHI Right

Moves One Step Forward.



#### SHOTEI UCHI

Palm Strike To



# KYODAI KARATE

# 5th KYU Blue Belt Continued

TATE TSUKI
Upright Fist Punch



**Blocks** 

SHUTO JODAN UKE SHUTO CHUDAN
Open Hand Upper Block





**Kicks** 

YOKO GERI CHUDAN Side Thrust Kick To Side Using Knife Edge Of Foot.



MAE KAKATO GERI CHUDAN Heel Kick To Chest